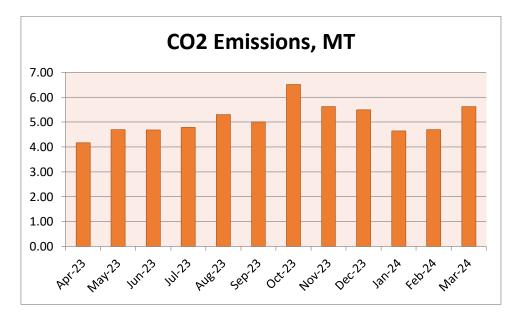

#### Table No 1: Study of Purchase of Energy & CO<sub>2</sub> Emissions: 23-24:

| No | Month  | Energy Purchased,<br>kWh | LPG Consumed,<br>Kg | CO <sub>2</sub> Emissions,<br>MT |
|----|--------|--------------------------|---------------------|----------------------------------|
| 1  | Apr-23 | 4459                     | 9                   | 4.17                             |
| 2  | May-23 | 5025                     | 10                  | 4.70                             |
| 3  | Jun-23 | 4975                     | 19                  | 4.68                             |
| 4  | Jul-23 | 5125                     | 9                   | 4.79                             |
| 5  | Aug-23 | 5687                     | 6                   | 5.31                             |
| 6  | Sep-23 | 5358                     | 10                  | 5.01                             |

Engress Services, Pune

Environmental Audit Report: SVKM's Institute of Pharmacy, Dhule: 2023-24

| 7  | Oct-23  | 6978    | 8   | 6.51  |
|----|---------|---------|-----|-------|
| 8  | Nov-23  | 6025    | 9   | 5.63  |
| 9  | Dec-23  | 5875    | 10  | 5.49  |
| 10 | Jan-24  | 4974    | 9   | 4.65  |
| 11 | Feb-24  | 5025    | 8   | 4.70  |
| 12 | Mar-24  | 6024    | 7   | 5.62  |
| 13 | Total   | 65530   | 114 | 61.28 |
| 14 | Maximum | 6978    | 19  | 6.51  |
| 15 | Minimum | 4459    | 6   | 4.17  |
| 16 | Average | 5460.83 | 9.5 | 5.11  |

Chart No 2: Month wise CO<sub>2</sub> Emissions: