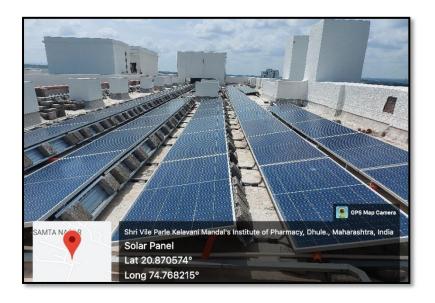

# CHAPTER III STUDY OF USAGE OF RENEWABLE ENERGY

The Institute has installed a **72 kWp** capacity Roof top Solar PV Plant. We compute the Reduction in Annual  $CO_2$  Emission.

#### Table No 6: Computation of Reduction in Annual CO<sub>2</sub> Emission:

| No | Particulars                                                             | Value | Unit                  |
|----|-------------------------------------------------------------------------|-------|-----------------------|
| 1  | Roof Plant Solar PV Plant Capacity                                      | 72    | kWp                   |
| 2  | Average Daily Energy Generated by 72kWp Plant                           | 4     | kWh                   |
| 3  | Annual Generation Days                                                  | 300   | Nos                   |
| 4  | Annual Energy Generated 86400 kWł                                       |       | kWh                   |
|    |                                                                         |       |                       |
| 5  | 1 kWh of Electrical Energy emits                                        | 0.93  | Kg of CO <sub>2</sub> |
|    |                                                                         |       |                       |
| 6  | Reduction in CO <sub>2</sub> emission by Solar PV Plant= (4) * (5)/1000 | 80.35 | MT/Annum              |

#### Photograph of Roof Top Solar PV Plant: