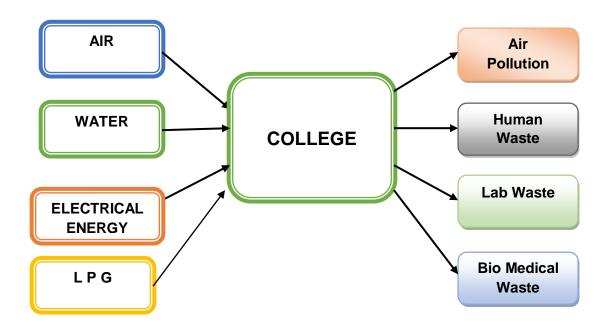

# CHAPTER-II STUDY OF RESOURCE CONSUMPTION & CO<sub>2</sub> EMISSION

The Institute consumes following basic/derived Resources:

- 1. Air
- 2. Water
- 3. Electrical Energy

We try to draw a schematic diagram for the Institute System & Environment as under. Chart No 1: Representation of Resource Requirement & Waste of alnstitute: