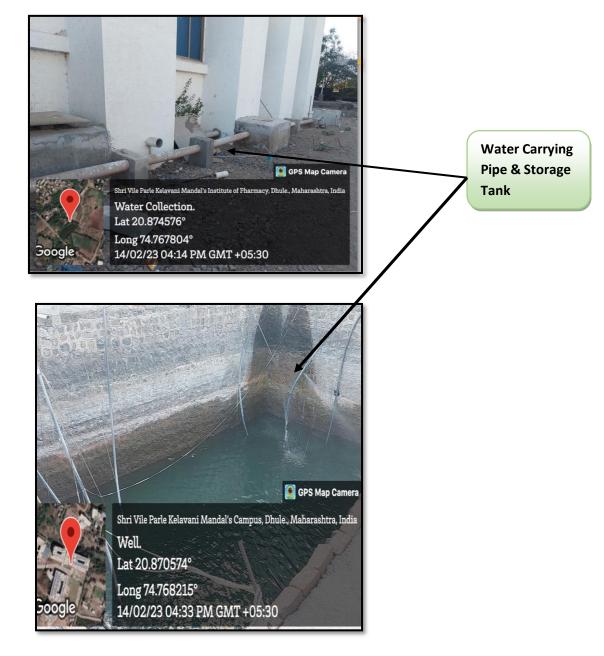

### CHAPTER VI STUDY OF RAIN WATER MANAGEMENT

The rain water falling on the terrace is collected through pipes and is used for increasing the underground water table. A soak tank is provided for collection of drained water. An open well is there, wherein the rain water is collected by gravity is stored and is used for gardening purpose.

#### Photograph of Underground Rain Water Pipe and Water Collection Tank: